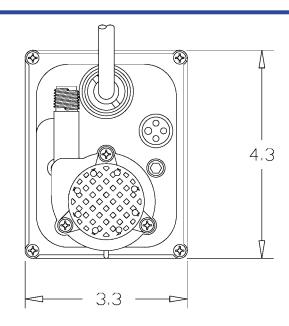

### Construction

- Motor 1/200 HP Oil Filled
- Intermittent Liquid Temp up to 120° F
- Intake N/A
- Discharge 1/4" MNPT
- Housing Epoxy coated cast aluminum
- Cover Epoxy coated cast aluminum
- Volute Polypropylene
- Impeller Polypropylene
- Shaft Seal Nitrile
- Screen Polypropylene

### **Specifications**

| Model | Item   | Discharge |            |       |       |       |      |       | Performa | ance (GPH ( | @ Head) | Shut | Off | Pwr. Cord | Weight |
|-------|--------|-----------|------------|-------|-------|-------|------|-------|----------|-------------|---------|------|-----|-----------|--------|
| No.   | No.    | Size      | Listing(s) | HP    | Volts | Hertz | Amps | Watts | 1'       | 3'          | 5'      | Feet | PSI | (ft)      | (Lbs.) |
| 1-MA  | 521203 | 1/4" MNPT | UL         | 1/200 | 115   | 60    | 1.1  | 70    | 170      | 140         | 100     | 7    | 3.0 | 6         | 3.17   |
| 1-MA  | 521500 | 1/4" MNPT |            | 1/200 | 127   | 60    | 1.1  | 70    | 170      | 140         | 100     | 7    | 3.0 | 6         | 3.17   |
| 1-MAT | 521286 | 1/4" MNPT | UL/CSA     | 1/200 | 115   | 60    | 1.1  | 70    | 170      | 140         | 100     | 7    | 3.0 | 10        | 3.33   |