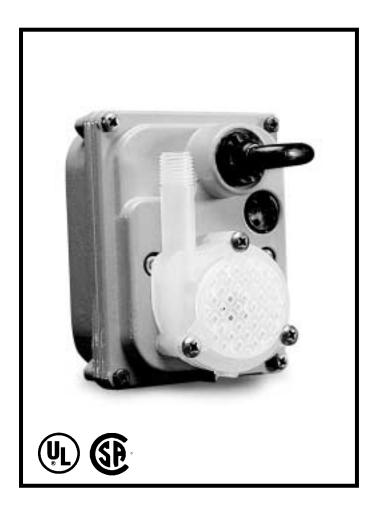

Small submersible oil-filled pump with epoxy coated cast aluminum housing. For commercial, industrial and home applications including statuary fountains, water displays, air conditioners, machine tool coolants, and many other applications where liquid must be transferred or recirculated. This compact 170 GPH pump features a 1/4" MNPT discharge, 7' shut-off head capability, and screened inlet.