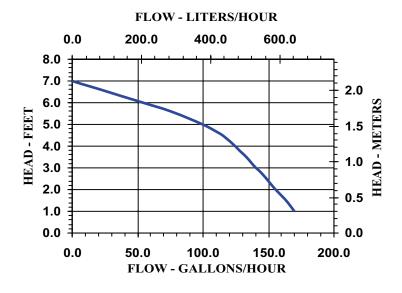

### **Specifications**

| Model | Item   | Discharge |            |       |       |       |      |       | Performa | ance (GPH ( | @ Head) | Shut | Off | Pwr. Cord | Weight |
|-------|--------|-----------|------------|-------|-------|-------|------|-------|----------|-------------|---------|------|-----|-----------|--------|
| No.   | No.    | Size      | Listing(s) | HP    | Volts | Hertz | Amps | Watts | 1'       | 3'          | 5'      | Feet | PSI | (ft)      | (Lbs.) |
| 1-MA  | 521203 | 1/4" MNPT | UL         | 1/200 | 115   | 60    | 1.1  | 70    | 170      | 140         | 100     | 7    | 3.0 | 6         | 3.17   |
| 1-MA  | 521500 | 1/4" MNPT |            | 1/200 | 127   | 60    | 1.1  | 70    | 170      | 140         | 100     | 7    | 3.0 | 6         | 3.17   |
| 1-MAT | 521286 | 1/4" MNPT | UL/CSA     | 1/200 | 115   | 60    | 1.1  | 70    | 170      | 140         | 100     | 7    | 3.0 | 10        | 3.33   |