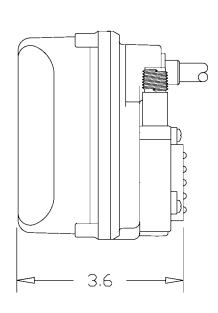

### Construction

- Motor 1/200 HP Oil Filled
- Intermittent Liquid Temp up to 120° F
- Intake N/A
- Discharge 1/4" MNPT
- Housing Epoxy coated cast aluminum
- Cover Epoxy coated cast aluminum
- Volute Polypropylene
- Impeller Polypropylene
- Shaft Seal Nitrile
- Screen Polypropylene

### **Specifications**

| Model | Item   | Discharge |            |       |       |       |      |       | Performa | ance (GPH ( | @ Head) | Shut | Off | Pwr. Cord | Weight |
|-------|--------|-----------|------------|-------|-------|-------|------|-------|----------|-------------|---------|------|-----|-----------|--------|
| No.   | No.    | Size      | Listing(s) | HP    | Volts | Hertz | Amps | Watts | 1'       | 3'          | 5'      | Feet | PSI | (ft)      | (Lbs.) |
| 1-MA  | 521203 | 1/4" MNPT | UL         | 1/200 | 115   | 60    | 1.1  | 70    | 170      | 140         | 100     | 7    | 3.0 | 6         | 3.17   |
| 1-MA  | 521500 | 1/4" MNPT |            | 1/200 | 127   | 60    | 1.1  | 70    | 170      | 140         | 100     | 7    | 3.0 | 6         | 3.17   |
| 1-MAT | 521286 | 1/4" MNPT | UL/CSA     | 1/200 | 115   | 60    | 1.1  | 70    | 170      | 140         | 100     | 7    | 3.0 | 10        | 3.33   |